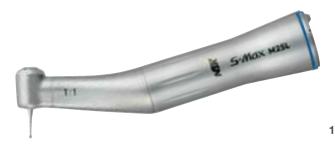

1:1 Direct Drive • Single Spray • For CA burs (ø2.35) • Max Speed: 40,000 min-1

Optic MODEL M15L ORDER CODE C1025 Non-Optic MODEL M15 ORDER CODE C1028

**4:1 Reduction** • Single Spray • For CA burs (Ø2.35) • Max Speed: 10,000 min<sup>-1</sup>