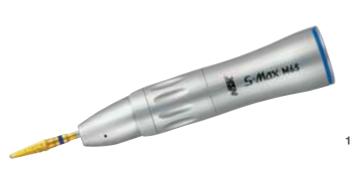

## Straight Handpiece

Non-Optic MODEL M65 ORDER CODE H1008 1:1 Direct Drive • Single Spray • For HP burs (ø2.35) • For CA burs (ø2.35)\* • Max Speed: 40,000 min<sup>-1</sup>

\* Need to insert the supplied bur stopper