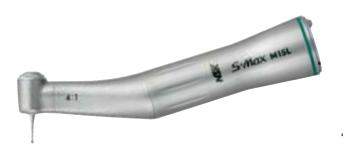

1:1 Direct Drive • Single Spray • For CA burs (ø2.35) • Max Speed: 40,000 min-1

Optic MODEL M15L ORDER CODE C1025 Non-Optic MODEL M15 ORDER CODE C1028

**4:1 Reduction** • Single Spray • For CA burs (Ø2.35) • Max Speed: 10,000 min<sup>-1</sup>