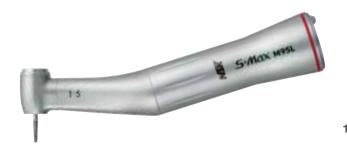

Optic MODEL M95L ORDER CODE C1023 Non-Optic MODEL M95 ORDER CODE C1026

1:5 Increasing • Quattro Spray • For FG burs (ø1.6) • Ceramic Bearings • Max Speed: 200,000 min<sup>-1</sup>

Optic MODEL M25L ORDER CODE C1024 Non-Optic MODEL M25 ORDER CODE C1027