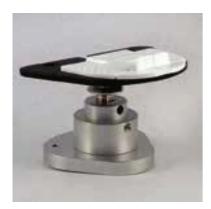

## **Denar® Universal Occlusal Stand**

The Denar<sup>®</sup> Universal Occlusal Stand allows you to mount the working casts at Bonwill's Equilateral Triangle on Denar<sup>®</sup>, Hanau<sup>™</sup>, and Whip Mix<sup>®</sup> articulators. Per lab owner, Al Fillastre, the new occlusal stand "allows the confident use of the articulator to capture all of its functional benefits even when a facebow is not available."

- Convenient. Includes two interchangeable tables flat and curved. The flat table accepts the Kois Index Tray
- Adjustable. Both the flat and curved tables may be set at 0° or 10° requiring only a small height adjustment
- Adaptable. Fits most Denar<sup>®</sup>, Hanau<sup>™</sup> and Whip Mix<sup>®</sup> Articulators