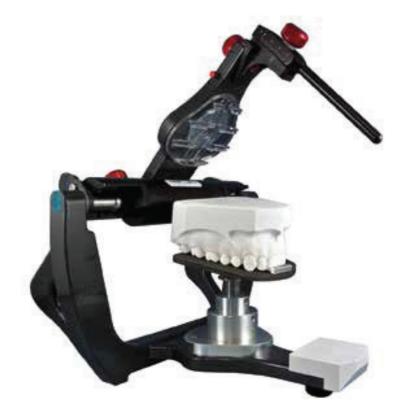

## **Denar® Universal Occlusal Stand**

The Denar<sup>®</sup> Universal Occlusal Stand allows you to mount the working casts at Bonwill's Equilateral Triangle on Denar<sup>®</sup>, Hanau<sup>™</sup>, and Whip Mix<sup>®</sup> articulators. Per lab owner, Al Fillastre, the new occlusal stand "allows the confident use of the articulator to capture all of its functional benefits even when a facebow is not available."

- Convenient. Includes two interchangeable tables flat and curved. The flat table accepts the Kois Index Tray
- Adjustable. Both the flat and curved tables may be set at 0° or 10° requiring only a small height adjustment
- Adaptable. Fits most Denar<sup>®</sup>, Hanau<sup>™</sup> and Whip Mix<sup>®</sup> Articulators