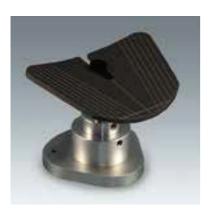

## **Denar® Universal Occlusal Stand**

The Denar<sup>®</sup> Universal Occlusal Stand allows you to mount the working casts at Bonwill's Equilateral Triangle on Denar<sup>®</sup>, Hanau<sup>™</sup>, and Whip Mix<sup>®</sup> articulators. Per lab owner, Al Fillastre, the new occlusal stand "allows the confident use of the articulator to capture all of its functional benefits even when a facebow is not available."

- Convenient. Includes two interchangeable tables flat and curved. The flat table accepts the Kois Index Tray
- Adjustable. Both the flat and curved tables may be set at 0° or 10° requiring only a small height adjustment
- Adaptable. Fits most Denar<sup>®</sup>, Hanau<sup>™</sup> and Whip Mix<sup>®</sup> Articulators