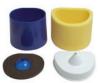

## **BEGO** mould formers

- Eliminates fixing and grinding of the investment models when the BEGO combination duplicating flask is used
- Both mould formers can also be used with all other duplicating systems
- Bases for lifting technique, ideal for plotted CAD/CAM frames and partial denture frames made from light-curing wax

## **Product details**

| Availability                                                                  | Contents | REF   |
|-------------------------------------------------------------------------------|----------|-------|
| Mould former, small, red                                                      | 4 pieces | 52390 |
| Mould former, large, blue                                                     | 4 pieces | 52400 |
| Base with funnel former set $(2 \times \text{large } /2 \times \text{small})$ | 4 pieces | 52401 |
| Silicon mould former incl. funnel former                                      | 1 piece  | 54877 |