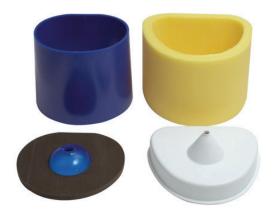

## **BEGO** mould formers

- Eliminates fixing and grinding of the investment models when the BEGO combination duplicating flask is used
- Both mould formers can also be used with all other duplicating systems
- Bases for lifting technique, ideal for plotted CAD/CAM frames and partial denture frames made from light-curing wax

## **Product details**

| Availability                                                                  | Contents | REF   |
|-------------------------------------------------------------------------------|----------|-------|
| Mould former, small, red                                                      | 4 pieces | 52390 |
| Mould former, large, blue                                                     | 4 pieces | 52400 |
| Base with funnel former set $(2 \times \text{large } /2 \times \text{small})$ | 4 pieces | 52401 |
| Silicon mould former incl. funnel former                                      | 1 piece  | 54877 |