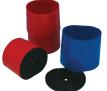

## **Product details**

| Availability                                                                  | Contents | REF   |
|-------------------------------------------------------------------------------|----------|-------|
| Mould former, small, red                                                      | 4 pieces | 52390 |
| Mould former, large, blue                                                     | 4 pieces | 52400 |
| Base with funnel former set $(2 \times \text{large } /2 \times \text{small})$ | 4 pieces | 52401 |
| Silicon mould former incl. funnel former                                      | 1 piece  | 54877 |